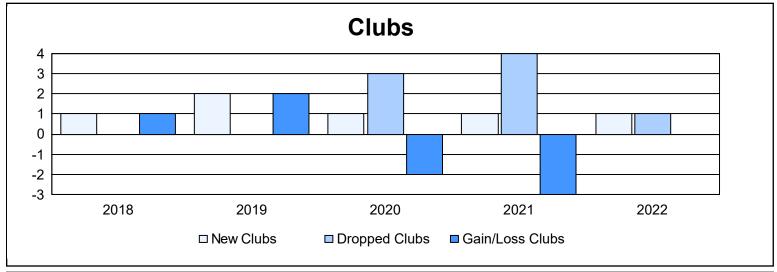

District 356 C As of June 2022 Cumulative

| Year      | New<br>Clubs | Dropped<br>Clubs | Gain/<br>Loss<br>Clubs | New<br>Members | Charter<br>Members | Reinstate<br>Members | Transfer<br>Members | Total<br>Member<br>Added | Total<br>Members<br>Dropped | Gain/<br>Loss<br>Members |
|-----------|--------------|------------------|------------------------|----------------|--------------------|----------------------|---------------------|--------------------------|-----------------------------|--------------------------|
| 2017-2018 | 1            | 0                | 1                      | 1,010          | 73                 | 68                   | 3                   | 1,154                    | 754                         | 400                      |
| 2018-2019 | 2            | 0                | 2                      | 1,953          | 125                | 54                   | 4                   | 2,136                    | 913                         | 1,223                    |
| 2019-2020 | 1            | 3                | -2                     | 416            | 35                 | 26                   | 2                   | 479                      | 1,860                       | -1,381                   |
| 2020-2021 | 1            | 4                | -3                     | 384            | 59                 | 82                   | 2                   | 527                      | 1,198                       | -671                     |
| 2021-2022 | 1            | 1                | 0                      | 456            | 36                 | 26                   | 16                  | 534                      | 515                         | 19                       |
| Average   | 1            | 2                | 0                      | 844            | 66                 | 51                   | 5                   | 966                      | 1,048                       | -82                      |