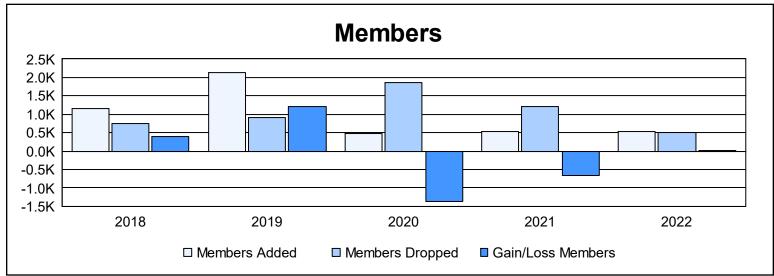

District 356 C As of June 2022 Cumulative

| Year      | New<br>Clubs | Dropped<br>Clubs | Gain/<br>Loss<br>Clubs | New<br>Members | Charter<br>Members | Reinstate<br>Members | Transfer<br>Members | Total<br>Member<br>Added | Total<br>Members<br>Dropped | Gain/<br>Loss<br>Members |
|-----------|--------------|------------------|------------------------|----------------|--------------------|----------------------|---------------------|--------------------------|-----------------------------|--------------------------|
| 2017-2018 | 1            | 0                | 1                      | 1,010          | 73                 | 68                   | 3                   | 1,154                    | 754                         | 400                      |
| 2018-2019 | 2            | 0                | 2                      | 1,953          | 125                | 54                   | 4                   | 2,136                    | 913                         | 1,223                    |
| 2019-2020 | 1            | 3                | -2                     | 416            | 35                 | 26                   | 2                   | 479                      | 1,860                       | -1,381                   |
| 2020-2021 | 1            | 4                | -3                     | 384            | 59                 | 82                   | 2                   | 527                      | 1,198                       | -671                     |
| 2021-2022 | 1            | 1                | 0                      | 456            | 36                 | 26                   | 16                  | 534                      | 515                         | 19                       |
| Average   | 1            | 2                | 0                      | 844            | 66                 | 51                   | 5                   | 966                      | 1,048                       | -82                      |